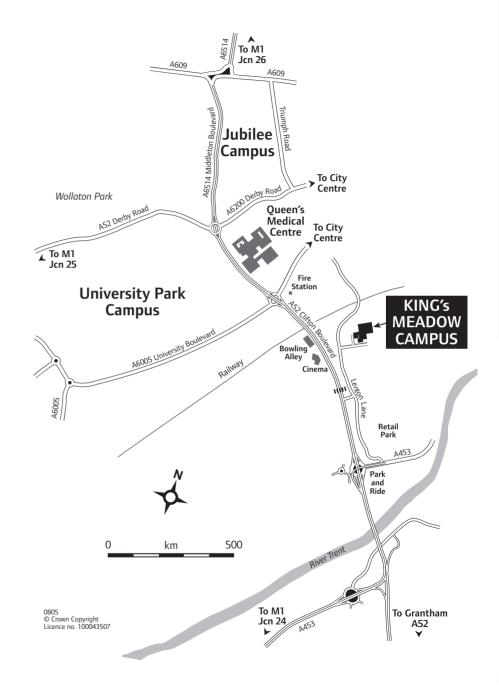

# **Directions to King's Meadow Campus**

## FROM THE SOUTH

Take Junction 24 off the M1 follow signs marked A453 Nottingham. Follow signs for A52 Derby and Nottingham onto Clifton Bridge which goes over the River Trent. Get into the centre lane on the bridge signposted Lenton Industrial Estate. Go down to the island, turning right signposted Park and Ride. Immediately after the island turn left into Lenton Lane. Follow the road to King's Meadow Campus which is about half a mile on your right.

## FROM THE NORTH

Take junction 26 off the M1 following signs marked A610 Nottingham. After passing the petrol station on your right get into the right hand lane an turn right at the lights signposted Ring Road, Derby A6514 (A52) and Queen's Medical Centre. Go straight over the next island heading for Derby A52 then straight on at the lights and at the next island signposted Grantham and Derby A52, M1. Stay on this dual carriageway heading towards Grantham A52 going under the underpass. **Do not** follow signs for the University of Nottingham. Keep straight on, Queen's Medical Centre is on the left. After going over the flyover get into the left hand lane marked A453 City Centre then turn left after the footbridge, signposted Lenton Lane Industrial Estate. Turn left at the T-junction and King's Meadow Campus is about a quarter of a mile on the right.

## FROM THE EAST

Follow signs for Nottingham A52. Turn left at the Gamston Island signposted East Midlands Airport and Queen's Medical Centre. Before the next island get into the left hand lane, following road markings A52 (west). Take the third exit towards Beeston, Clifton and Wilford. At the next island take the second exit marked M1, A52 Nottingham and Derby, follow signs for City Centre and Industrial Estate, as the road goes over the river get into the centre lane marked Lenton Industrial Estate. Go down to the island, then turn right signposted Park and Ride. Immediately after this island turn left into Lenton Lane. Follow the road and King's Meadow Campus is about half a mile on your right.

### FROM THE WEST

Take junction 25 off the M1 turning left at the motorway island heading towards Nottingham A52. Follow signs for A52 Nottingham. At the ring road turn right towards Grantham A52 going over the flyover. Then get into the left hand lane marked A453 City Centre and turn left after the footbridge into Lenton Lane, signposted Lenton Lane Industrial Estate. Turn left at the T-junction and King's Meadow Campus is about a guarter of a mile on the right.